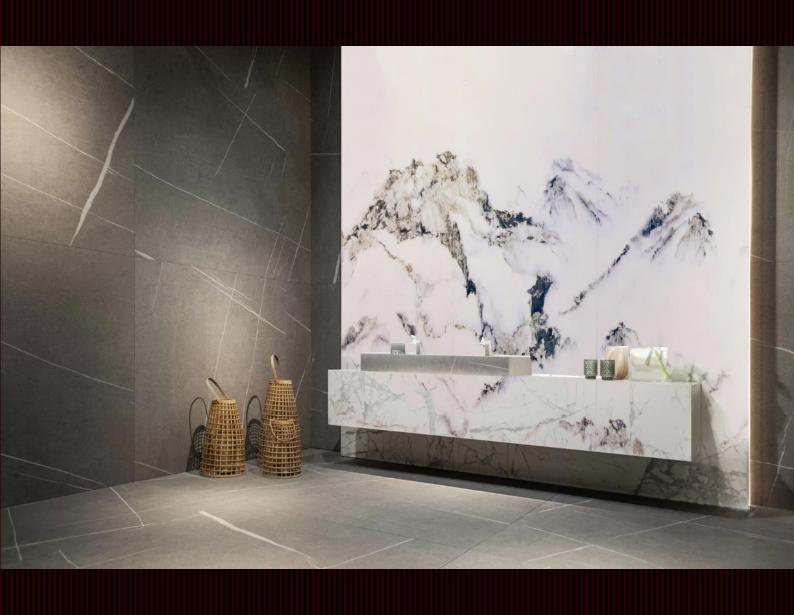

# 900x1800

### A B C

Size: 900x1800 mm Code: GL 918Y58A

Size: 900x1800 mm Code: GL 918Y58B

Size: 900x1800 mm Code: GL 918Y58C

Size: 900x1800 mm Code: LD918L906 A

Size: 900x1800 mm Code: LD918L906 B

Size: 900x1800 mm Code: LD918L906 C