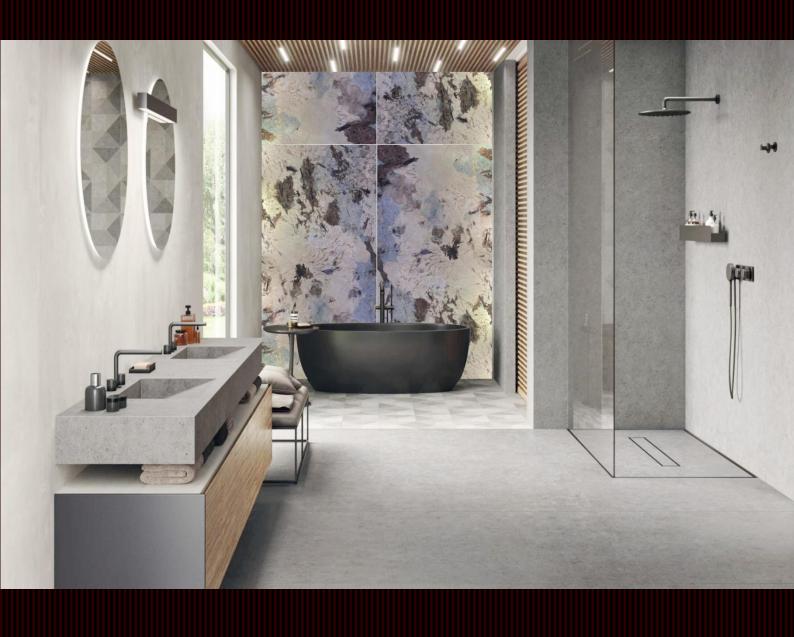

Size: 900x1800 mm Code: TD 918001

Size: 900x1800 mm Code: V189J960

Size: 900x1800 mm Code: V189J959

Size: 900x1800 mm Code: CT1813DP