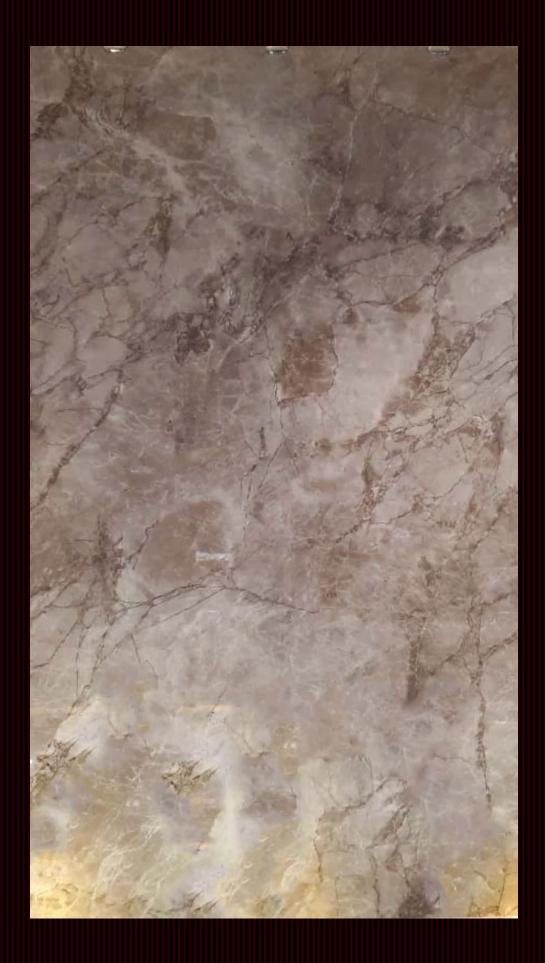

# 900x1800

### A B C

Size: 900x1800 mm Code: GL 918Y58A

Size: 900x1800 mm Code: GL 918Y58B

Size: 900x1800 mm Code: GL 918Y58C

Size: 900x1800 mm Code: LD918L906 A

Size: 900x1800 mm Code: LD918L906 B

Size: 900x1800 mm Code: LD918L906 C