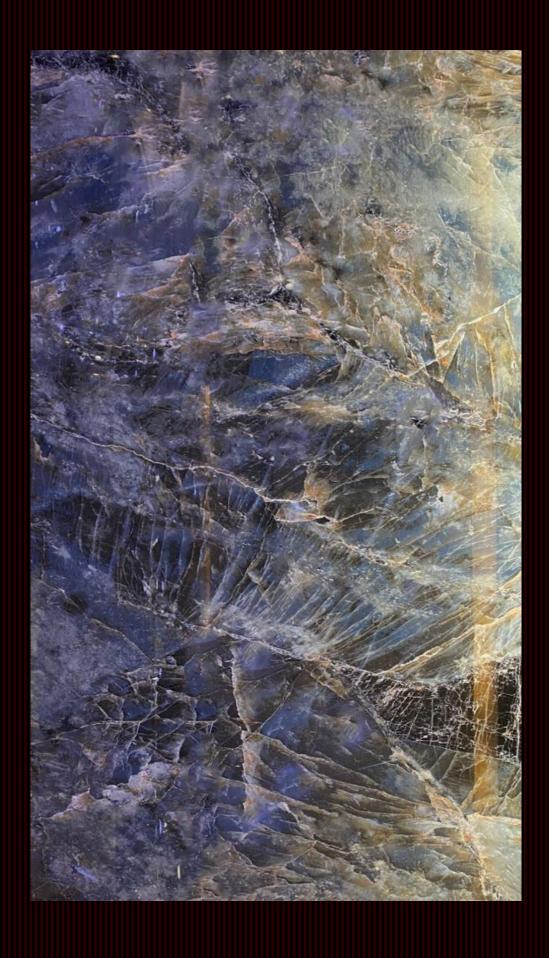

# 900x1800

### A B C

Size: 900x1800 mm Code: GL 918Y58A

Size: 900x1800 mm Code: GL 918Y58B

Size: 900x1800 mm Code: GL 918Y58C

Size: 900x1800 mm Code: LD918L906 A

Size: 900x1800 mm Code: LD918L906 B

Size: 900x1800 mm Code: LD918L906 C