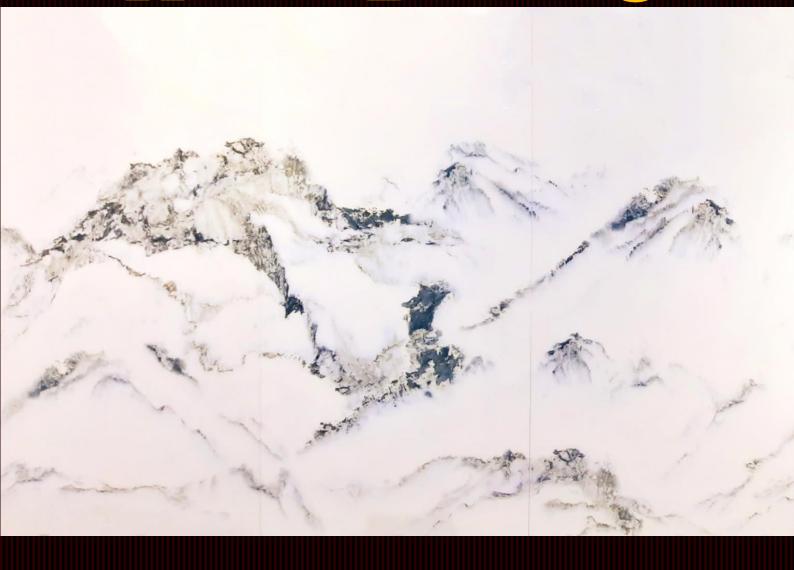

# 900x1800

### A B C

Size: 900x1800 mm Code: GL 918Y58A

Size: 900x1800 mm Code: GL 918Y58B

Size: 900x1800 mm Code: GL 918Y58C

Size: 900x1800 mm Code: LD918L906 A

Size: 900x1800 mm Code: LD918L906 B

Size: 900x1800 mm Code: LD918L906 C